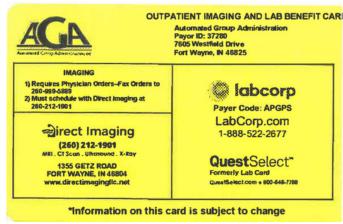

## LAB SERVICE PROGRAM

Laborp and QuestSelect are programs offered by your employer that helps you and your covered dependents save money on covered laboratory services when testing is performed at LabCorp or Quest Diagnostics.

## LOCATE A SPECIMEN COLLECTION LAB SITE:

For LABCORP visit <u>www.labcorp.com</u> or call 1-888-522-2677

For QUEST SELECT visit <u>www.questselect.com</u> or call 1-800-646-7788 **Quest** Select $^{\text{TM}}$ 

Formerly Lab Card® QuestSelect.com • 800-646-7788

Simply present a physician's order for covered lab testing and your **YELLOW** insurance card with the LabCorp or Quest logo at the LabCorp or Quest specimen collection lab site.

SAMPLE LAB CARD

\*refer to your insurance card for covered lab logo